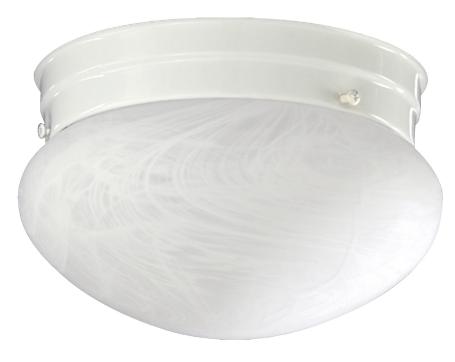

## 3021-8-6

9 Inch Ceiling Mount White

| Project:     |    |
|--------------|----|
| Location:    |    |
| Fixture Type | e: |
| Catalog #: _ |    |

| DETAILS    |                 |
|------------|-----------------|
| FINISH:    | White           |
| MATERIALS: | Steel and Glass |
| LOCATION:  | Damp Listed     |
|            |                 |

| DIMENSIONS |       |
|------------|-------|
| HEIGHT:    | 5.75" |
| WIDTH:     | 9.75" |
|            |       |

| LIGHT SOURCE      |                  |
|-------------------|------------------|
| NUMBER OF LIGHTS: | 2 Light          |
| SOCKET BASE:      | Medium Base Lamp |
| WATTAGE:          | 60 Watt          |

| MOUNTING           |                     |
|--------------------|---------------------|
| MOUNTING LOCATION: | Ceiling Mounted     |
| CANOPY:            | H 1.75" x Dia 8.75" |

| SHIPPING | Parcel |
|----------|--------|
| HEIGHT:  | 11.00" |
| LENGTH:  | 20.00" |
| WIDTH:   | 21.00" |
| WEIGHT:  | 3lbs   |